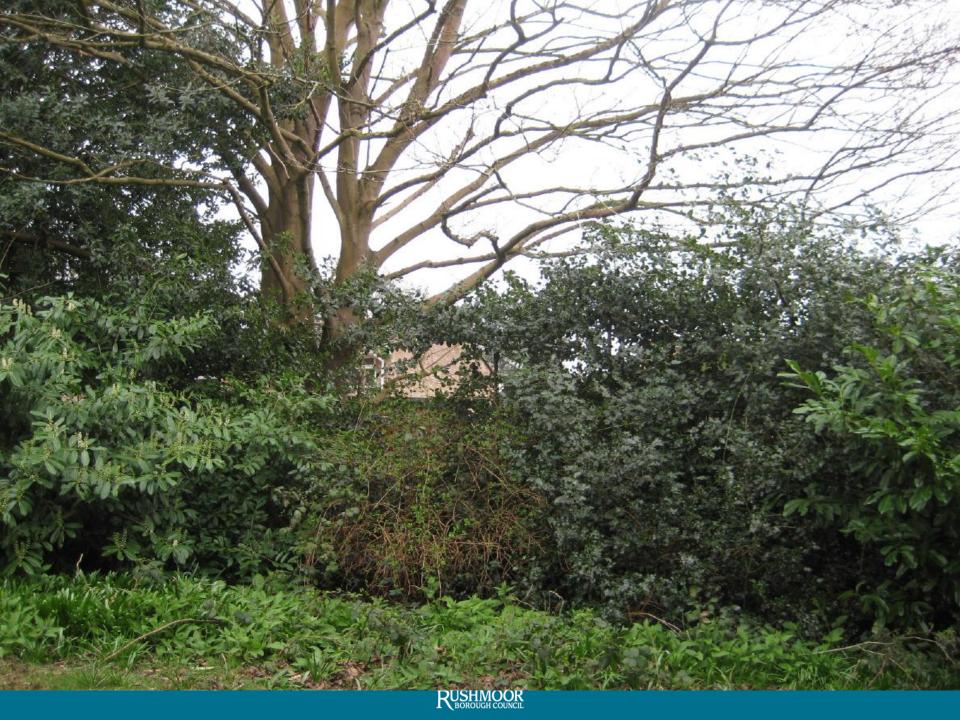

# Development Management Committee

# 10<sup>th</sup> April 2019



## Development Management Committee

# Item 5 : 18/00614/FULPP

### Randell House, Fernhill Road, Blackwater





















































Proposed North-East Elevation Scale - 1:100

Scale 1:100

3 4 5

(metres) 10





KEY: -

-

10

Existing Building Ou

Previous Consent

Irritation State

Artstone Horizontal Weather Boarding Terracotta Tile Hangings

Off white colour render

NUTES





Proposed South-West Elevation



Proposed South-East Elevation

(metres) 10

Scale 1:100

harrisirwin Project Existing Building Outline Off white colour render Drawing Title: Proposed South West and South East Elevation Red/Orange Facing Brick PLANNING 3(4)5 1:100 D0 2405 · HIA · ZZ · ZZ · DR · A · 94001

KEY: \_

\_

Previous Consent

Imitation Slate

Horizontal Weather Boarding Terracotta Tile Hangings

N3 JPE Orane Desclard Ry Ry Liplate Searchite



































## Development Management Committe