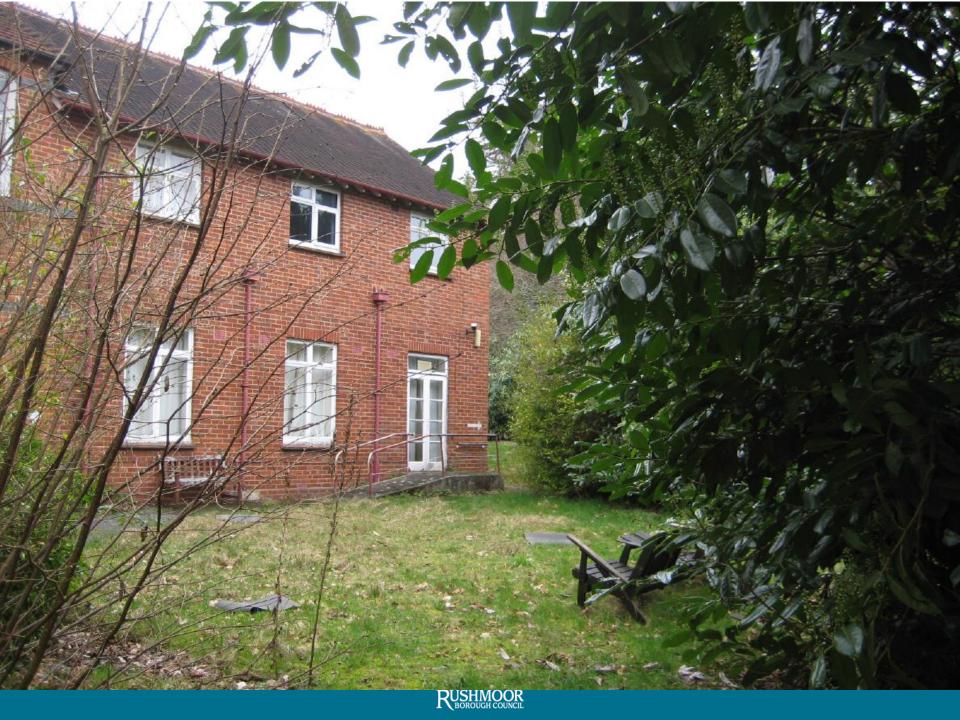

# Development Management Committee

# 10<sup>th</sup> April 2019



## Development Management Committee

# Item 5 : 18/00614/FULPP

### Randell House, Fernhill Road, Blackwater





















































Proposed North-East Elevation Scale - 1:100

Scale 1:100

3 4 5

(metres) 10





KEY: -

-

10

Existing Building Ou

Previous Consent

Irritation State

Artstone Horizontal Weather Boarding Terracotta Tile Hangings

Off white colour render

NUTES





Proposed South-West Elevation



Proposed South-East Elevation

(metres) 10

Scale 1:100

harrisirwin Project Existing Building Outline Off white colour render Drawing Title: Proposed South West and South East Elevation Red/Orange Facing Brick PLANNING 3(4)5 1:100 D0 2405 · HIA · ZZ · ZZ · DR · A · 94001

KEY: \_

\_

Previous Consent

Imitation Slate

Horizontal Weather Boarding Terracotta Tile Hangings

N3 JPE Orane Desclard Ry Ry Liplate Searchite



































## Development Management Committee

# Ite