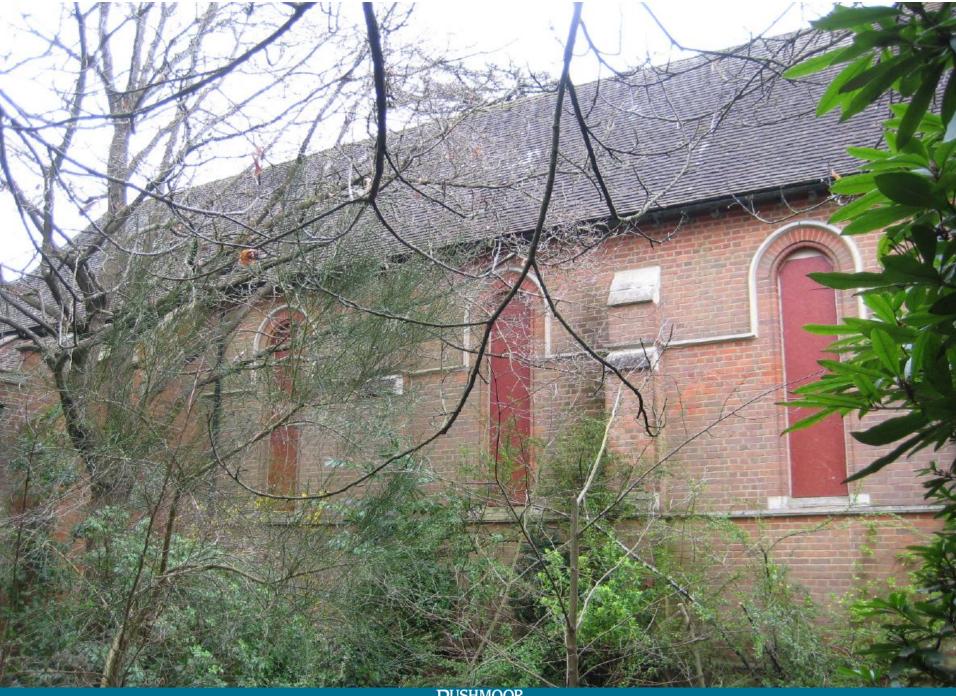

# Development Management Committee

# 10<sup>th</sup> April 2019



## Development Management Committee

# Item 5 : 18/00614/FULPP

### Randell House, Fernhill Road, Blackwater





















































Proposed North-East Elevation Scale - 1:100

Scale 1:100

3 4 5

(metres) 10





KEY: -

-

10

Existing Building Ou

Previous Consent

Irritation State

Artstone Horizontal Weather Boarding Terracotta Tile Hangings

Off white colour render

NUTES





Proposed South-West Elevation



Proposed South-East Elevation

(metres) 10

Scale 1:100

harrisirwin Project Existing Building Outline Off white colour render Drawing Title: Proposed South West and South East Elevation Red/Orange Facing Brick PLANNING 3(4)5 1:100 D0 2405 · HIA · ZZ · ZZ · DR · A · 94001

KEY: \_

\_

Previous Consent

Imitation Slate

Horizontal Weather Boarding Terracotta Tile Hangings

N3 JPE Orane Desclard Ry Ry Liplate Searchite



































## Development Management Committee

# Item