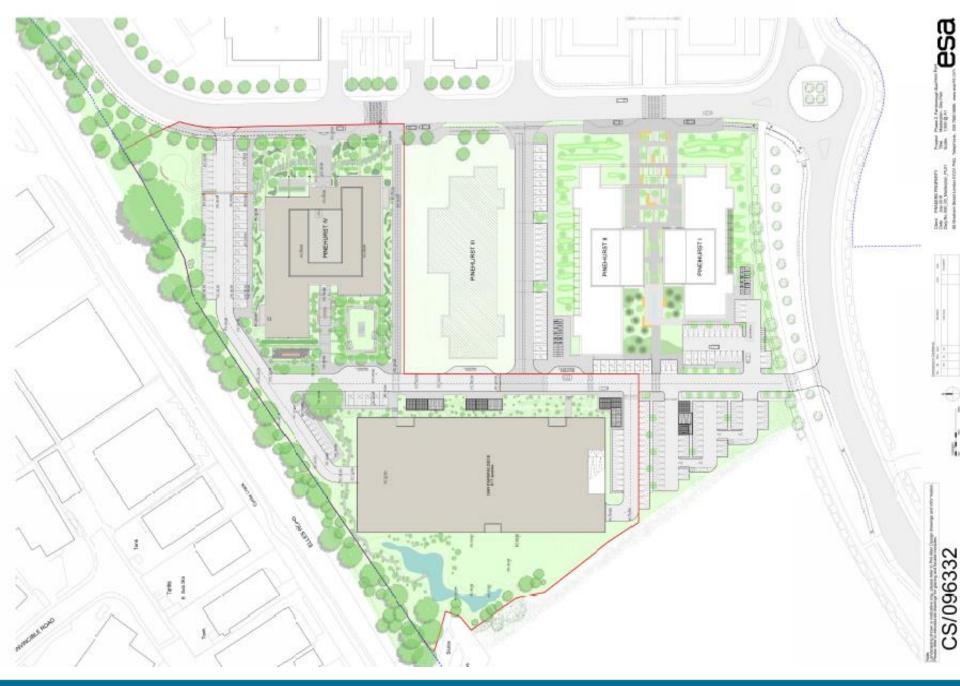

# Item 6 : 19/00048/FULPP

Proposed Pinehurst 4 Development Site, Pinehurst Road, Farnborough

#### CS/096332

Davi Ph/2012/PDPDR3V Project Pases1, fami main forces (PM) Eng fin. 18(1) (1)/21 Each 10(0)/21 IN Oracles David 2010/1210/1203, 1002/201100

01 1st and 2nd Floor Plans

01 4th Floor Plan - Plant Room