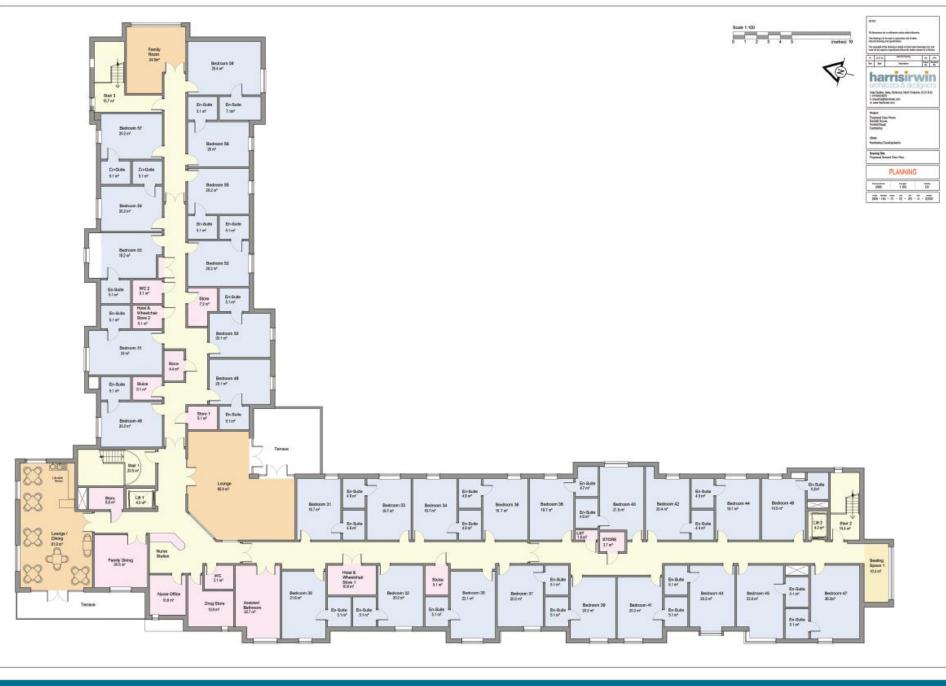

### Randell House, Fernhill Road, Blackwater

Proposed North-East Elevation Scale - 1:100

Scale 1:100

3 4 5

(metres) 10

KEY: -

-

10