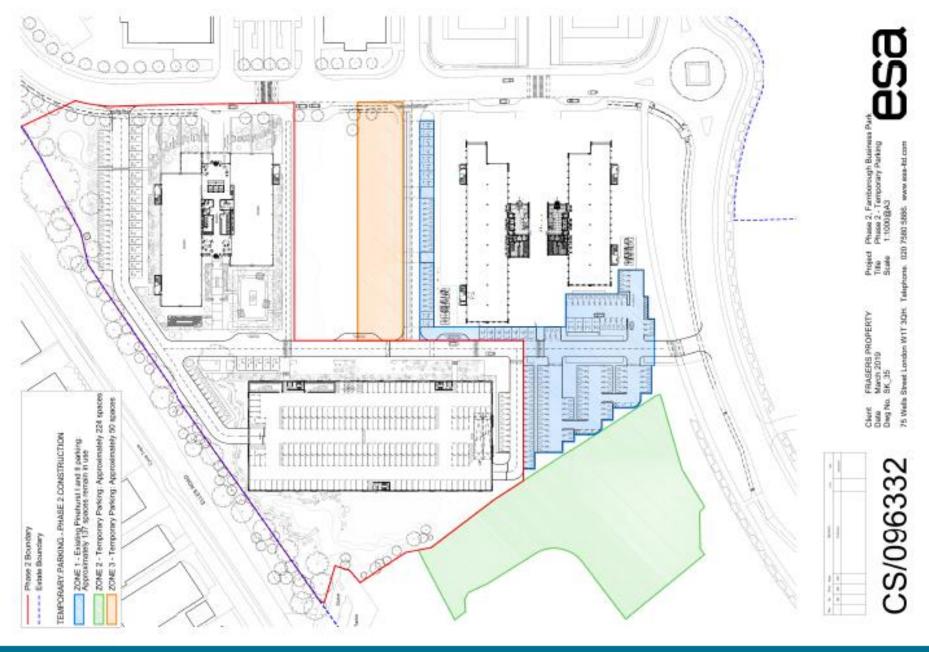

# Item 6 : 19/00048/FULPP

Proposed Pinehurst 4 Development Site, Pinehurst Road, Farnborough

#### CS/096332

Davi Ph/2012/PDPDR3V Project Pases1, fami main forces (PM) Eng fin. 18(1) (1)/21 Each 10(0)/21 IN Oracles David 2010/1210/1203, 1002/201100

01 1st and 2nd Floor Plans

01 4th Floor Plan - Plant Room