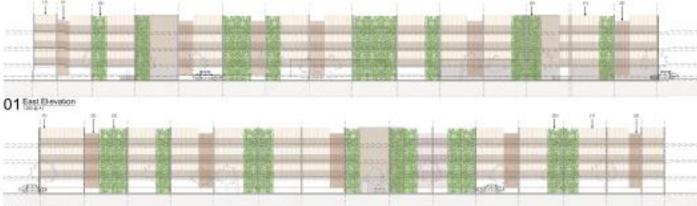

### Randell House, Fernhill Road, Blackwater

Proposed North-East Elevation Scale - 1:100

Scale 1:100

3 4 5

(metres) 10

KEY: -

-

10

Existing Building Ou

Previous Consent

Irritation State

Artstone Horizontal Weather Boarding Terracotta Tile Hangings

Off white colour render

NUTES

Proposed South-West Elevation

Proposed South-East Elevation

(metres) 10

Scale 1:100

harrisirwin Project Existing Building Outline Off white colour render Drawing Title: Proposed South West and South East Elevation Red/Orange Facing Brick PLANNING 3(4)5 1:100 D0 2405 · HIA · ZZ · ZZ · DR · A · 94001

KEY: \_

\_

Previous Consent

Imitation Slate

Horizontal Weather Boarding Terracotta Tile Hangings

N3 JPE Orane Desclard Ry Ry Liplate Searchite