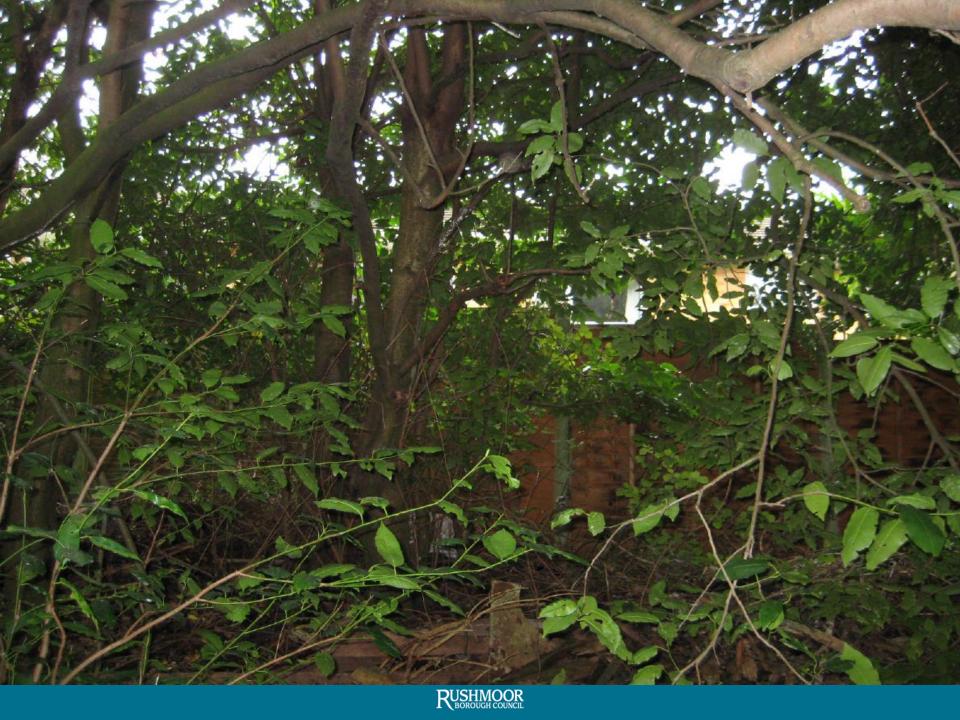

# Development Management Committee

# 10<sup>th</sup> April 2019



## Development Management Committee

# Item 5 : 18/00614/FULPP

### Randell House, Fernhill Road, Blackwater





















































Proposed North-East Elevation Scale - 1:100

Scale 1:100

3 4 5

(metres) 10





KEY: -

-

10

Existing Building Ou

Previous Consent

Irritation State

Artstone Horizontal Weather Boarding Terracotta Tile Hangings

Off white colour render

NUTES





Proposed South-West Elevation



Proposed South-East Elevation

(metres) 10

Scale 1:100

harrisirwin Project Existing Building Outline Off white colour render Drawing Title: Proposed South West and South East Elevation Red/Orange Facing Brick PLANNING 3(4)5 1:100 D0 2405 · HIA · ZZ · ZZ · DR · A · 94001

KEY: \_

\_

Previous Consent

Imitation Slate

Horizontal Weather Boarding Terracotta Tile Hangings

N3 JPE Orane Desclard Ry Ry Liplate Searchite



































## Development Management Commit