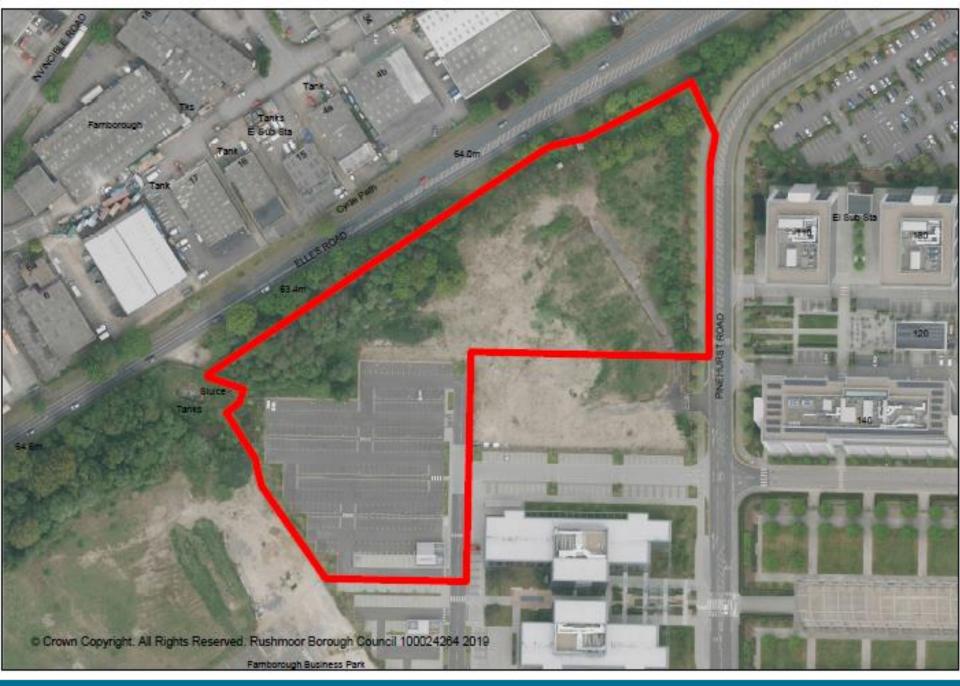

# Item 6 : 19/00048/FULPP

Proposed Pinehurst 4 Development Site, Pinehurst Road, Farnborough

#### CS/096332

Davi Ph/2012/PDPDR3V Project Pases1, fami main forces (PM) Eng fin. 18(1) (1)/21 Each 10(0)/21 IN Oracles David 2010/1210/1203, 1002/201100

01 1st and 2nd Floor Plans

01 4th Floor Plan - Plant Room