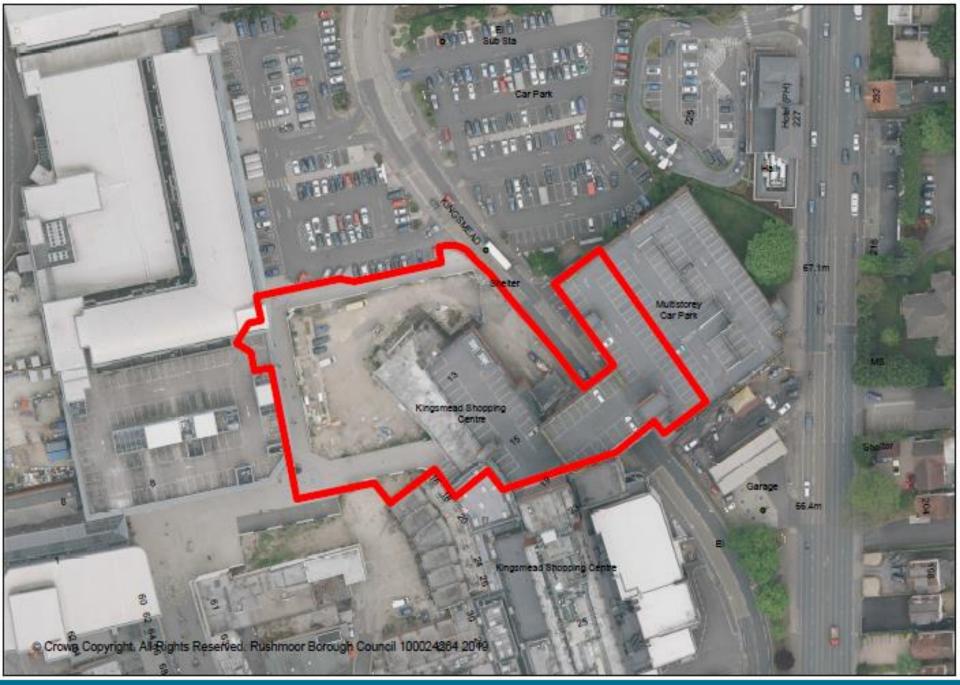

# Item 7: 19/00103/FULPP

Block 3 Queensmead, Farnborough

RUSHMOOR BOROUGH COUNCIL

RUSHMOOR BOROUGH COUNCIL

FOR DETERMINATION

ø

50

.....