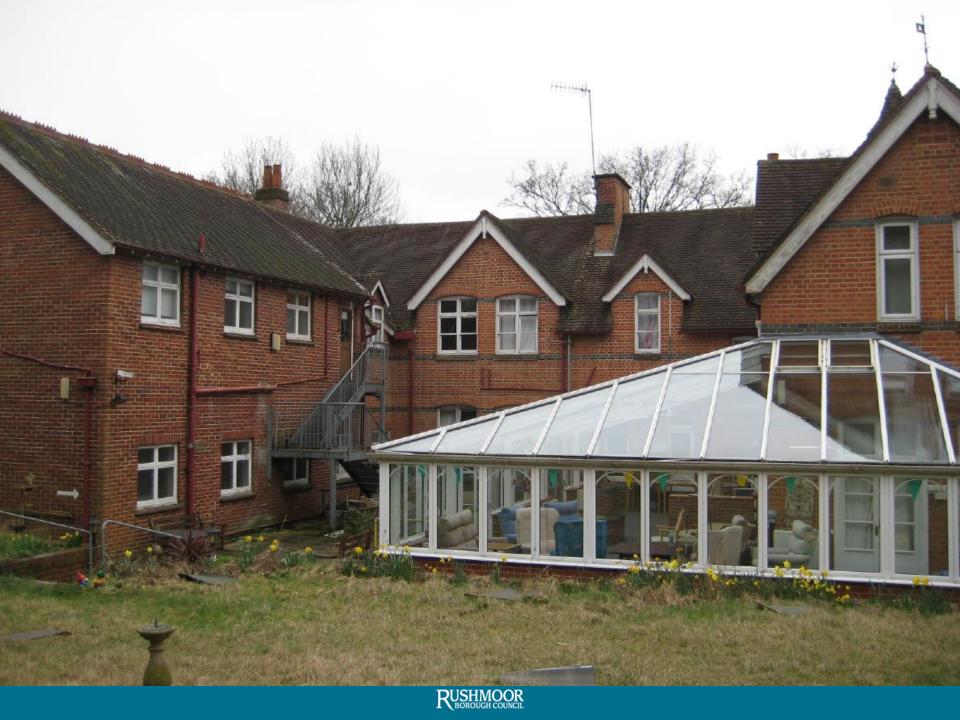

### Randell House, Fernhill Road, Blackwater

Proposed North-East Elevation Scale - 1:100

Scale 1:100

3 4 5

(metres) 10

KEY: -

-

10