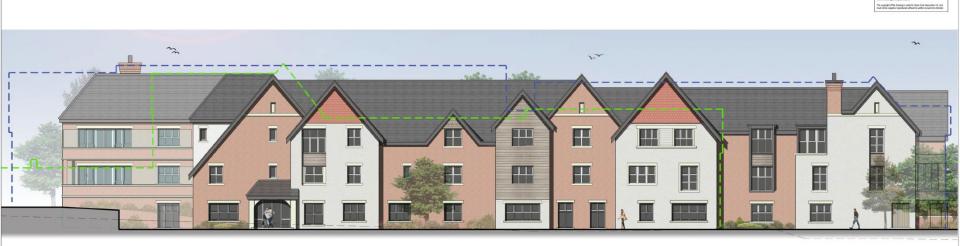

Existing Building Ou

Previous Consent

Irritation State

Artstone Horizontal Weather Boarding Terracotta Tile Hangings

Off white colour render

NUTES

Proposed South-West Elevation

Proposed South-East Elevation

(metres) 10

Scale 1:100

harrisirwin Project Existing Building Outline Off white colour render Drawing Title: Proposed South West and South East Elevation Red/Orange Facing Brick PLANNING 3(4)5 1:100 D0 2405 · HIA · ZZ · ZZ · DR · A · 94001