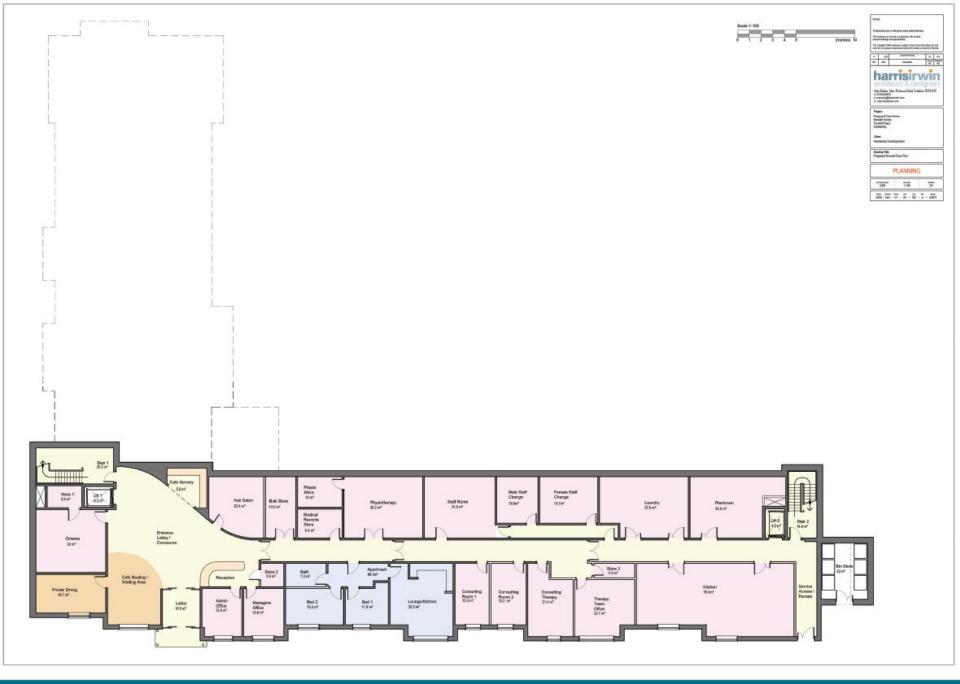

# Item 6 : 19/00048/FULPP

Proposed Pinehurst 4 Development Site, Pinehurst Road, Farnborough

#### CS/096332

Davi Ph/2012/PDPDR3V Project Pases1, fami main forces (PM) Eng fin. 18(1) (1)/21 Each 10(0)/21 IN Oracles David 2010/1210/1203, 1002/201100

01 1st and 2nd Floor Plans

01 4th Floor Plan - Plant Room