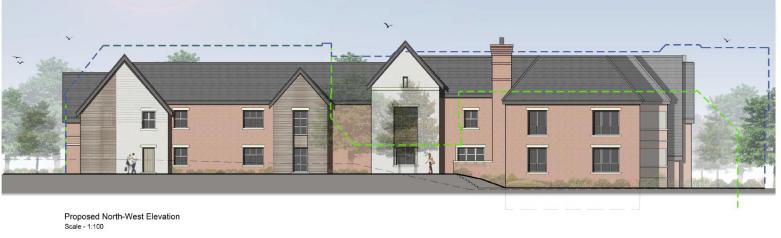

### Randell House, Fernhill Road, Blackwater

Proposed North-East Elevation Scale - 1:100

Scale 1:100

3 4 5

(metres) 10

KEY: -

-

10

Existing Building Ou

Previous Consent

Irritation State

Artstone Horizontal Weather Boarding Terracotta Tile Hangings

Off white colour render

NUTES

Proposed South-West Elevation

Proposed South-East Elevation