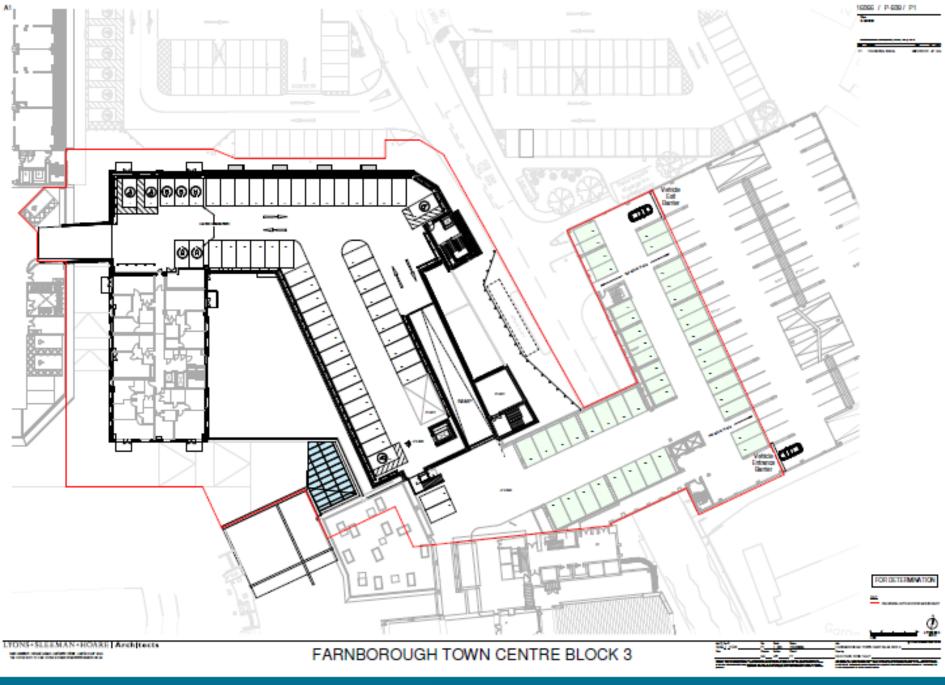

# Item 7: 19/00103/FULPP

Block 3 Queensmead, Farnborough

RUSHMOOR BOROUGH COUNCIL

RUSHMOOR BOROUGH COUNCIL

FOR DETERMINATION

ø

50

.....

FOR DETERMINATION

LYONS+SLEEMAN+HOARE Architects

A1

### FARNBOROUGH TOWN CENTRE BLOCK 3

Щ

LYONS+SLEEMAN+HOARE Architects the sector must see as the sector of a