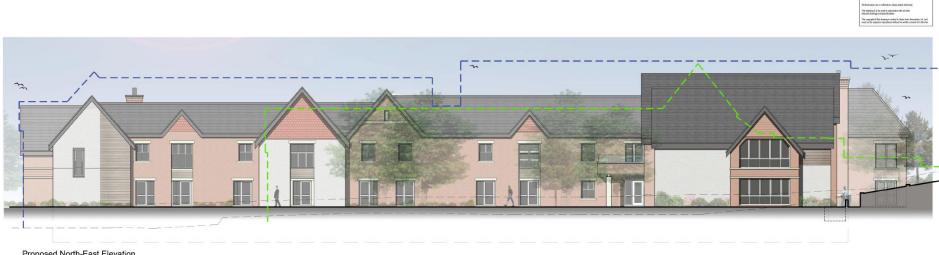

### Randell House, Fernhill Road, Blackwater

Proposed North-East Elevation Scale - 1:100

Scale 1:100

3 4 5

(metres) 10

KEY: -

-

10

Existing Building Ou

Previous Consent

Irritation State

Artstone Horizontal Weather Boarding Terracotta Tile Hangings

Off white colour render

NUTES

Proposed South-West Elevation

Proposed South-East Elevation