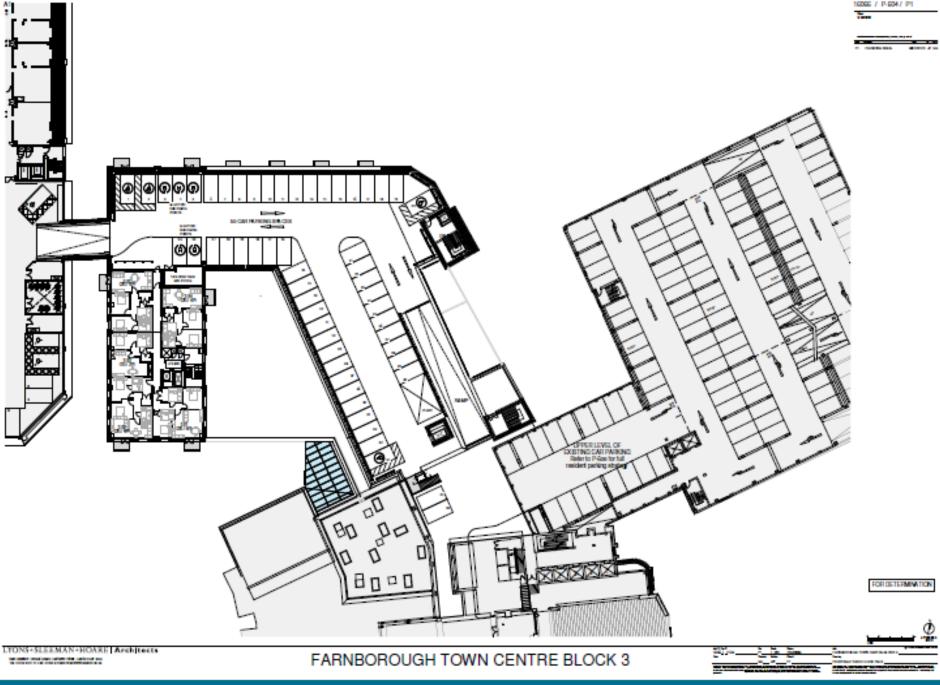

# Item 7: 19/00103/FULPP

Block 3 Queensmead, Farnborough

RUSHMOOR BOROUGH COUNCIL

RUSHMOOR BOROUGH COUNCIL

FOR DETERMINATION

ø

50

.....