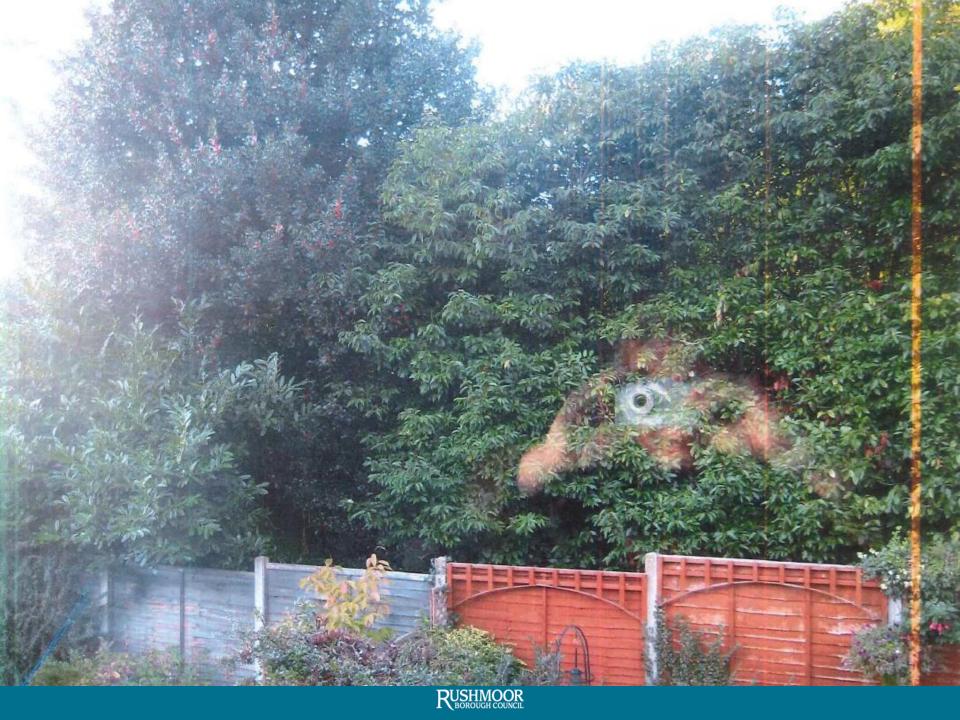

# Development Management Committee

# 10<sup>th</sup> April 2019



## Development Management Committee

# Item 5 : 18/00614/FULPP

### Randell House, Fernhill Road, Blackwater





















































Proposed North-East Elevation Scale - 1:100

Scale 1:100

3 4 5

(metres) 10





KEY: -

-

10

Existing Building Ou

Previous Consent

Irritation State

Artstone Horizontal Weather Boarding Terracotta Tile Hangings

Off white colour render

NUTES





Proposed South-West Elevation



Proposed South-East Elevation

(metres) 10

Scale 1:100

harrisirwin Project Existing Building Outline Off white colour render Drawing Title: Proposed South West and South East Elevation Red/Orange Facing Brick PLANNING 3(4)5 1:100 D0 2405 · HIA · ZZ · ZZ · DR · A · 94001

KEY: \_

\_

Previous Consent

Imitation Slate

Horizontal Weather Boarding Terracotta Tile Hangings

N3 JPE Orane Desclard Ry Ry Liplate Searchite



































## Development Management Committee

# Item 6 : 19