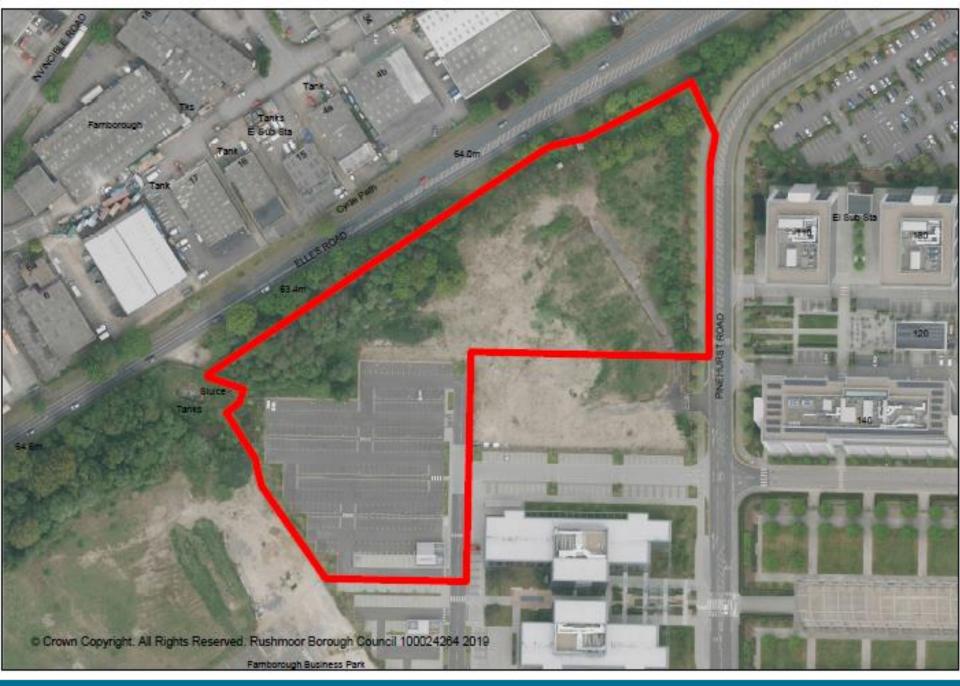

# Item 6 : 19/00048/FULPP

Proposed Pinehurst 4 Development Site, Pinehurst Road, Farnborough