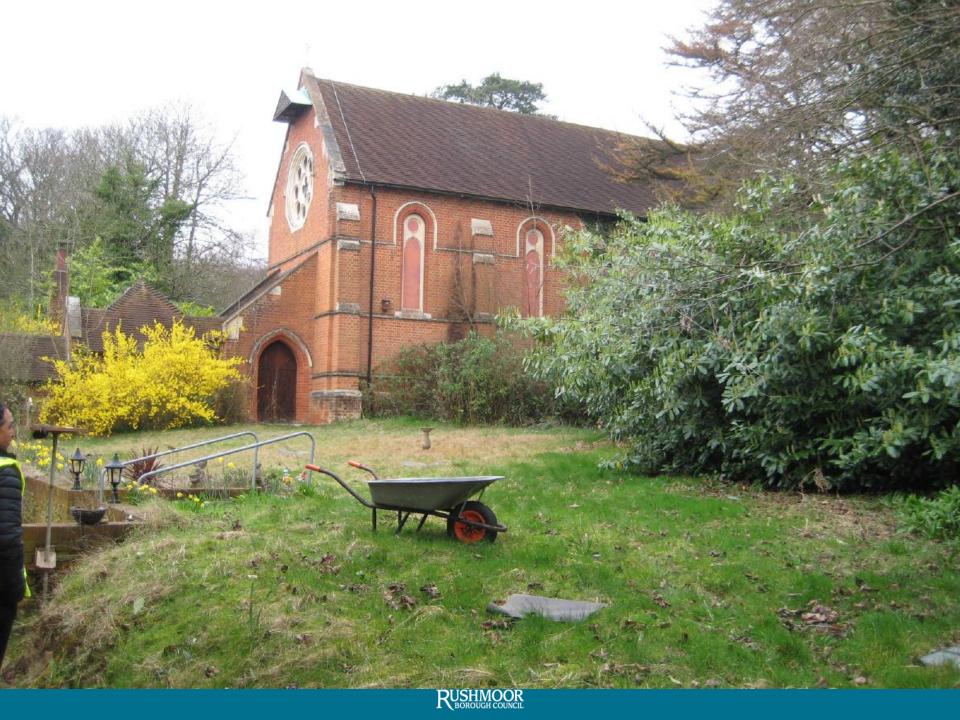

# Development Management Committee

# 10<sup>th</sup> April 2019



## Development Management Committee

# Item 5 : 18/00614/FULPP

### Randell House, Fernhill Road, Blackwater





















































Proposed North-East Elevation Scale - 1:100

Scale 1:100

3 4 5

(metres) 10





KEY: -

-

10

Existing Building Ou

Previous Consent

Irritation State

Artstone Horizontal Weather Boarding Terracotta Tile Hangings

Off white colour render

NUTES





Proposed South-West Elevation



Proposed South-East Elevation

(metres) 10

Scale 1:100

harrisirwin Project Existing Building Outline Off white colour render Drawing Title: Proposed South West and South East Elevation Red/Orange Facing Brick PLANNING 3(4)5 1:100 D0 2405 · HIA · ZZ · ZZ · DR · A · 94001

KEY: \_

\_

Previous Consent

Imitation Slate

Horizontal Weather Boarding Terracotta Tile Hangings

N3 JPE Orane Desclard Ry Ry Liplate Searchite



































## Development Management Comm