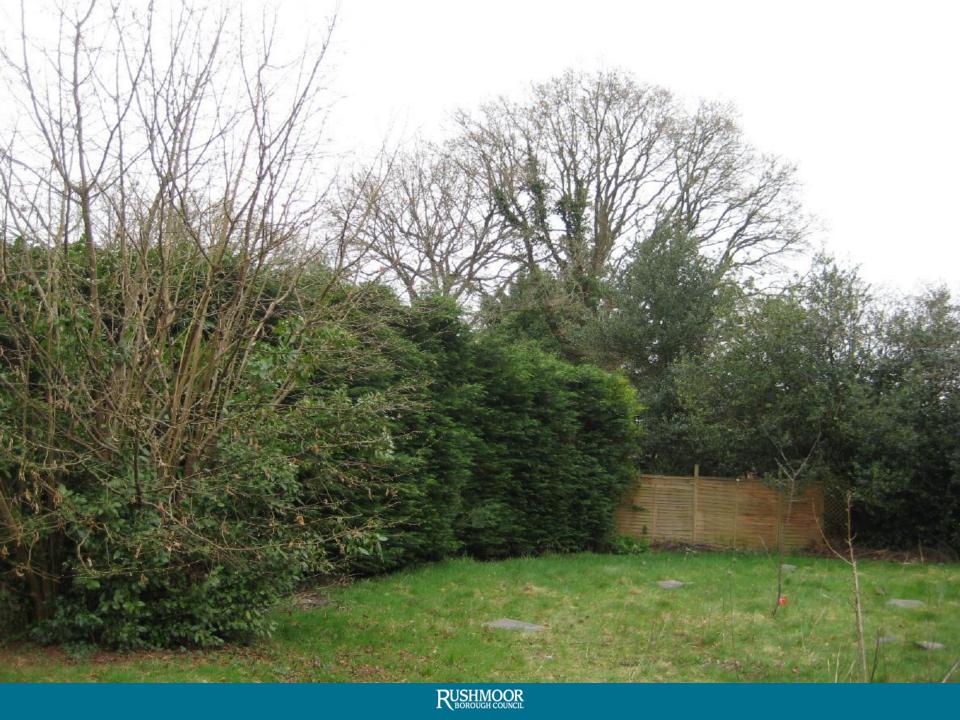

# Development Management Committee

# 10<sup>th</sup> April 2019



## Development Management Committee

# Item 5 : 18/00614/FULPP

### Randell House, Fernhill Road, Blackwater





















































Proposed North-East Elevation Scale - 1:100

Scale 1:100

3 4 5

(metres) 10





KEY: -

-

10

Existing Building Ou

Previous Consent

Irritation State

Artstone Horizontal Weather Boarding Terracotta Tile Hangings

Off white colour render

NUTES





Proposed South-West Elevation



Proposed South-East Elevation

(metres) 10

Scale 1:100

harrisirwin Project Existing Building Outline Off white colour render Drawing Title: Proposed South West and South East Elevation Red/Orange Facing Brick PLANNING 3(4)5 1:100 D0 2405 · HIA · ZZ · ZZ · DR · A · 94001

KEY: \_

\_

Previous Consent

Imitation Slate

Horizontal Weather Boarding Terracotta Tile Hangings

N3 JPE Orane Desclard Ry Ry Liplate Searchite



































## Development Management Committee

# I