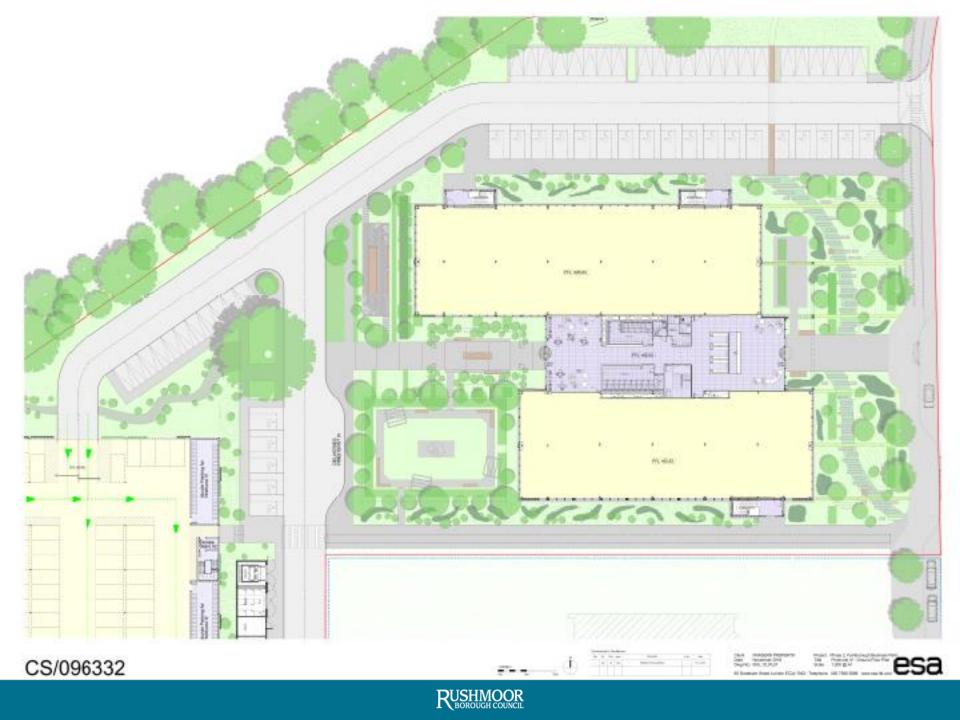

# Item 6 : 19/00048/FULPP

Proposed Pinehurst 4 Development Site, Pinehurst Road, Farnborough

#### CS/096332

Davi Ph/2012/PDPDR3V Project Pases1, fami main forces (PM) Eng fin. 18(1) (1)/21 Each 10(0)/21 IN Oracles David 2010/1210/1203, 1002/201100

01 1st and 2nd Floor Plans

01 4th Floor Plan - Plant Room