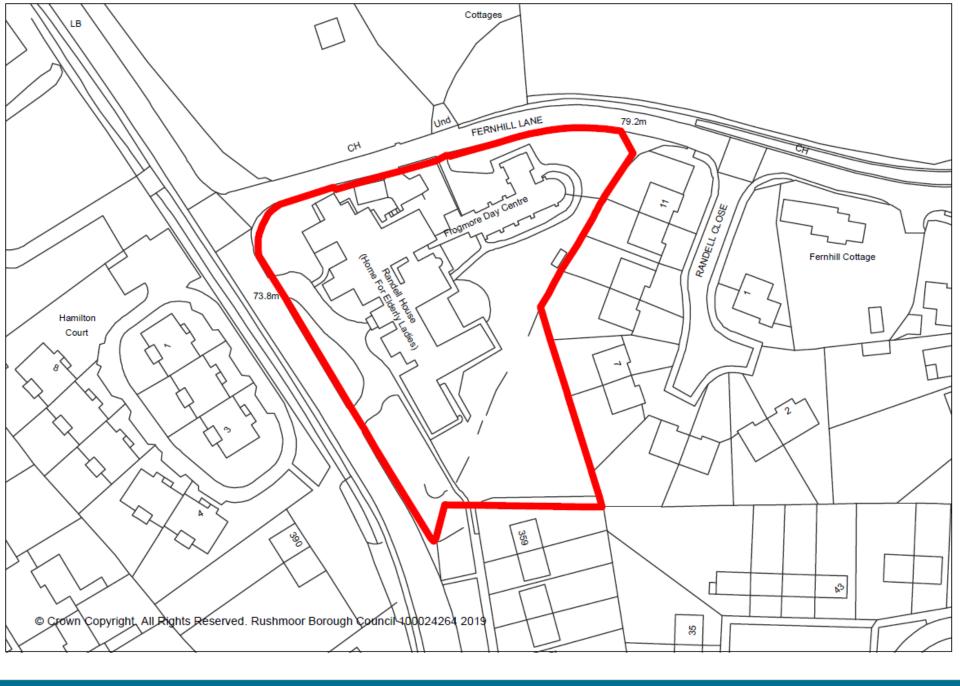

# Item 5 : 18/00614/FULPP

### Randell House, Fernhill Road, Blackwater

Proposed North-East Elevation Scale - 1:100

Scale 1:100

3 4 5

(metres) 10

KEY: -

-

10