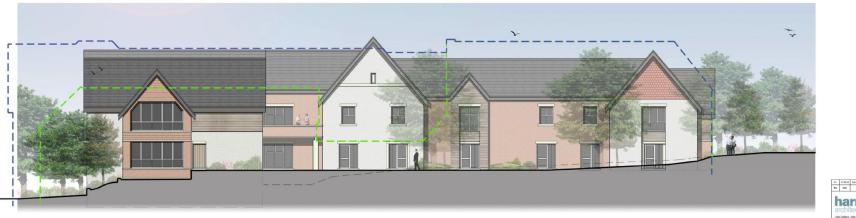

Existing Building Ou

Previous Consent

Irritation State

Artstone Horizontal Weather Boarding Terracotta Tile Hangings

Off white colour render

NUTES

Proposed South-West Elevation

Proposed South-East Elevation

(metres) 10

Scale 1:100

harrisirwin Project Existing Building Outline Off white colour render Drawing Title: Proposed South West and South East Elevation Red/Orange Facing Brick PLANNING 3(4)5 1:100 D0 2405 · HIA · ZZ · ZZ · DR · A · 94001