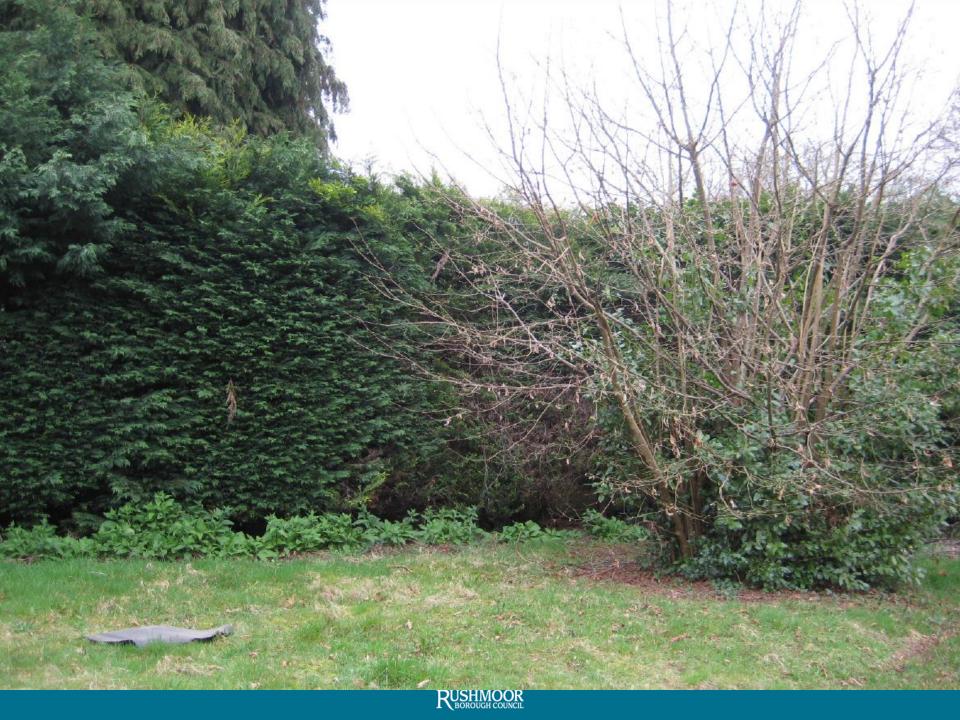

# Development Management Committee

# 10<sup>th</sup> April 2019



## Development Management Committee

# Item 5 : 18/00614/FULPP

### Randell House, Fernhill Road, Blackwater





















































Proposed North-East Elevation Scale - 1:100

Scale 1:100

3 4 5

(metres) 10





KEY: -

-

10

Existing Building Ou

Previous Consent

Irritation State

Artstone Horizontal Weather Boarding Terracotta Tile Hangings

Off white colour render

NUTES





Proposed South-West Elevation



Proposed South-East Elevation

(metres) 10

Scale 1:100

harrisirwin Project Existing Building Outline Off white colour render Drawing Title: Proposed South West and South East Elevation Red/Orange Facing Brick PLANNING 3(4)5 1:100 D0 2405 · HIA · ZZ · ZZ · DR · A · 94001

KEY: \_

\_

Previous Consent

Imitation Slate

Horizontal Weather Boarding Terracotta Tile Hangings

N3 JPE Orane Desclard Ry Ry Liplate Searchite



































## Development Management Committee

#