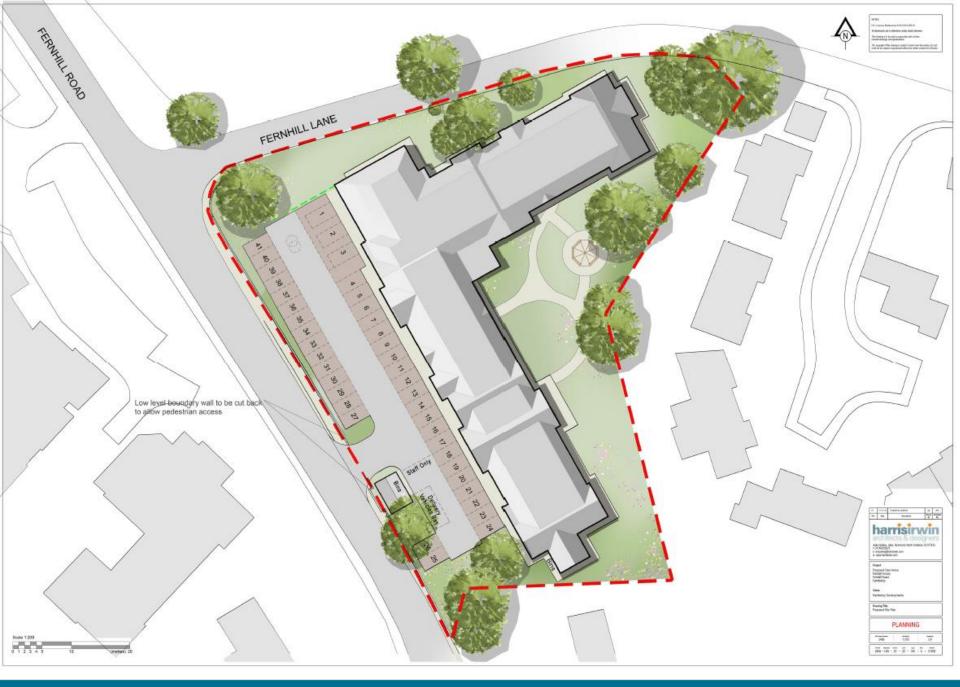

# Item 5 : 18/00614/FULPP

### Randell House, Fernhill Road, Blackwater

Proposed North-East Elevation Scale - 1:100

Scale 1:100

3 4 5

(metres) 10

KEY: -

-

10