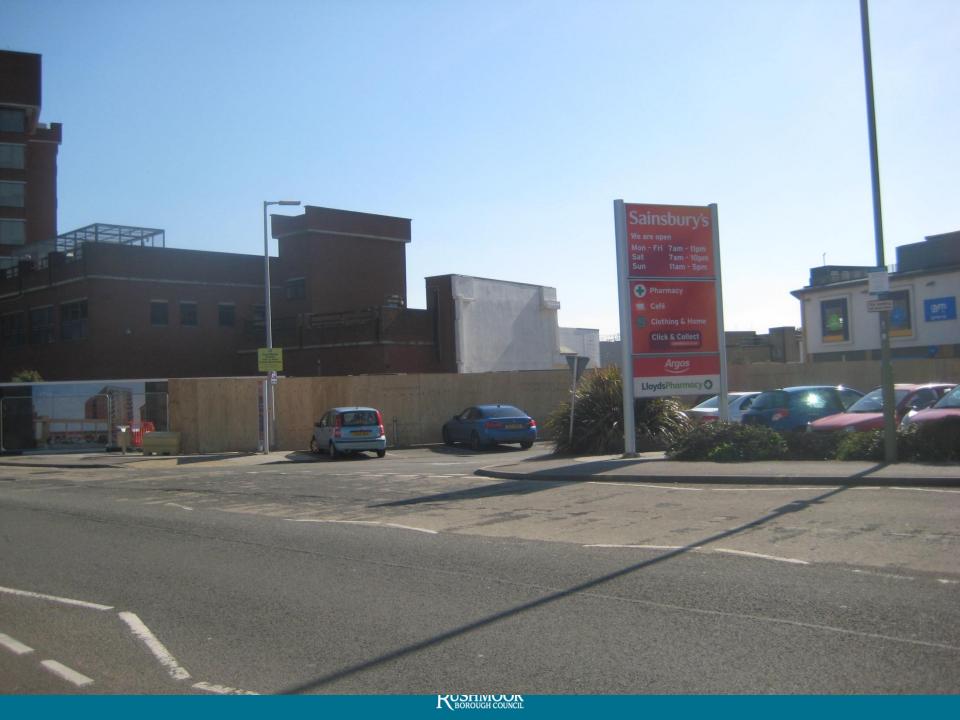

### Randell House, Fernhill Road, Blackwater

Proposed North-East Elevation Scale - 1:100

Scale 1:100

3 4 5

(metres) 10

KEY: -

-

10