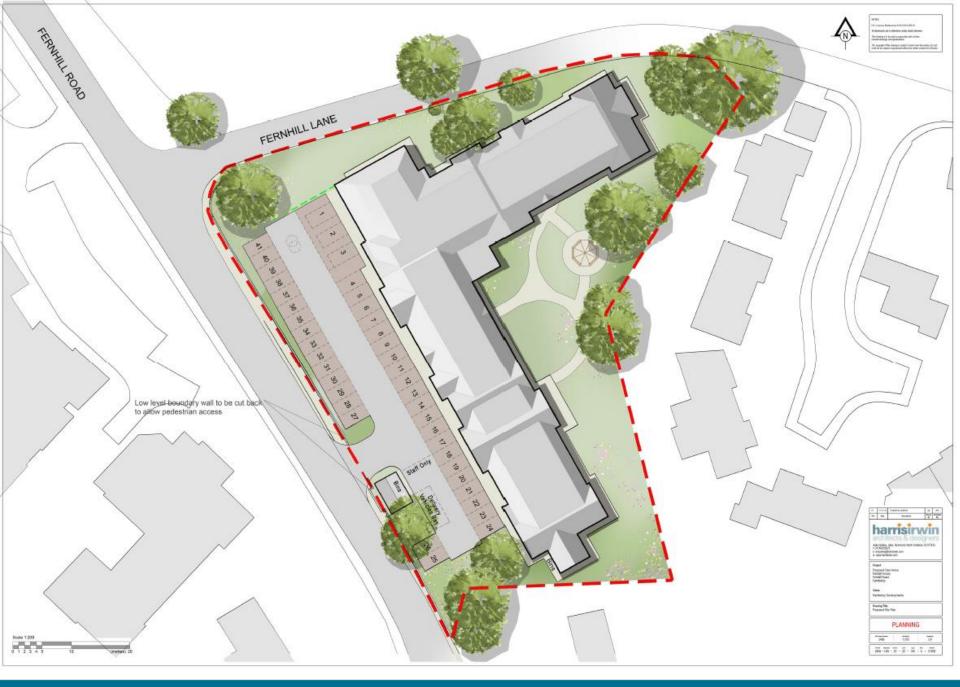

### Randell House, Fernhill Road, Blackwater

Proposed North-East Elevation Scale - 1:100

Scale 1:100

3 4 5

(metres) 10

KEY: -

-

10