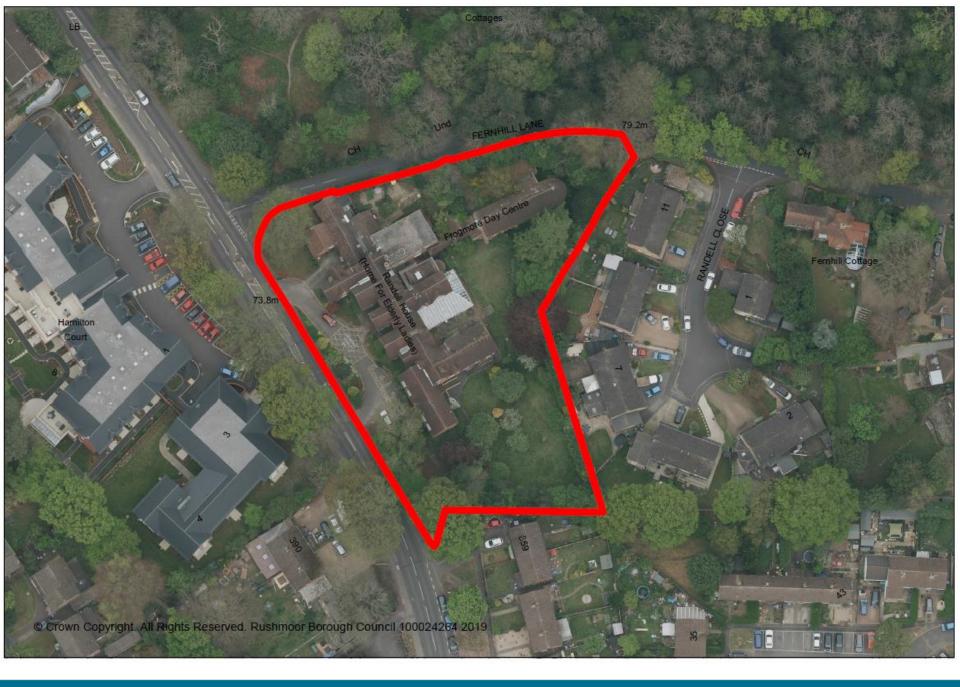

# Item 5 : 18/00614/FULPP

### Randell House, Fernhill Road, Blackwater

Proposed North-East Elevation Scale - 1:100

Scale 1:100

3 4 5

(metres) 10

KEY: -

-

10