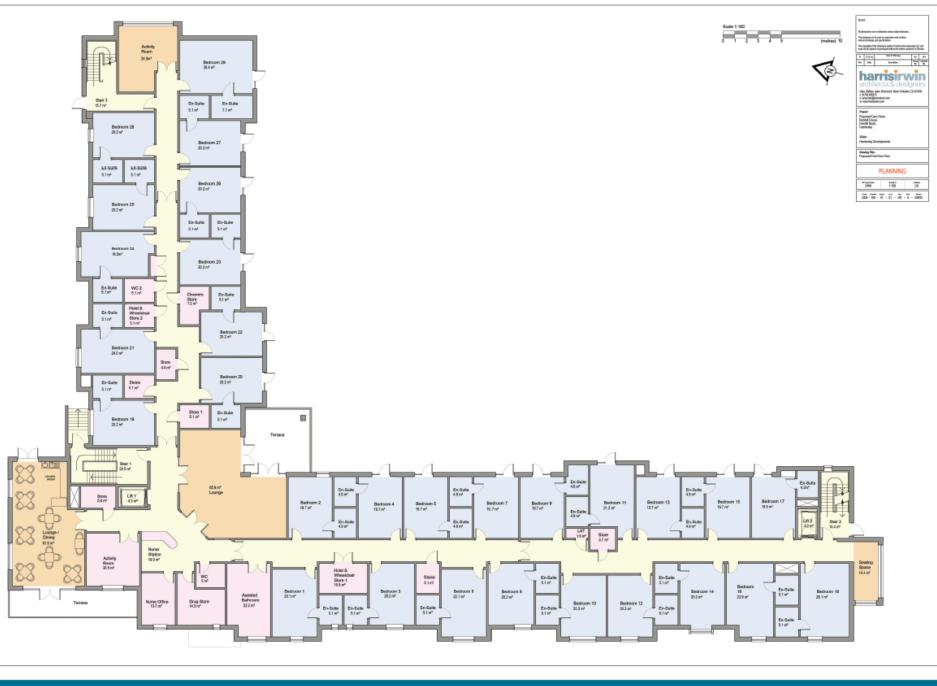

# Item 6 : 19/00048/FULPP

Proposed Pinehurst 4 Development Site, Pinehurst Road, Farnborough

#### CS/096332

Davi Ph/2012/PDPDR3V Project Pases1, fami main forces (PM) Eng fin. 18(1) (1)/21 Each 10(0)/21 IN Oracles David 2010/1210/1203, 1002/201100

01 1st and 2nd Floor Plans

01 4th Floor Plan - Plant Room