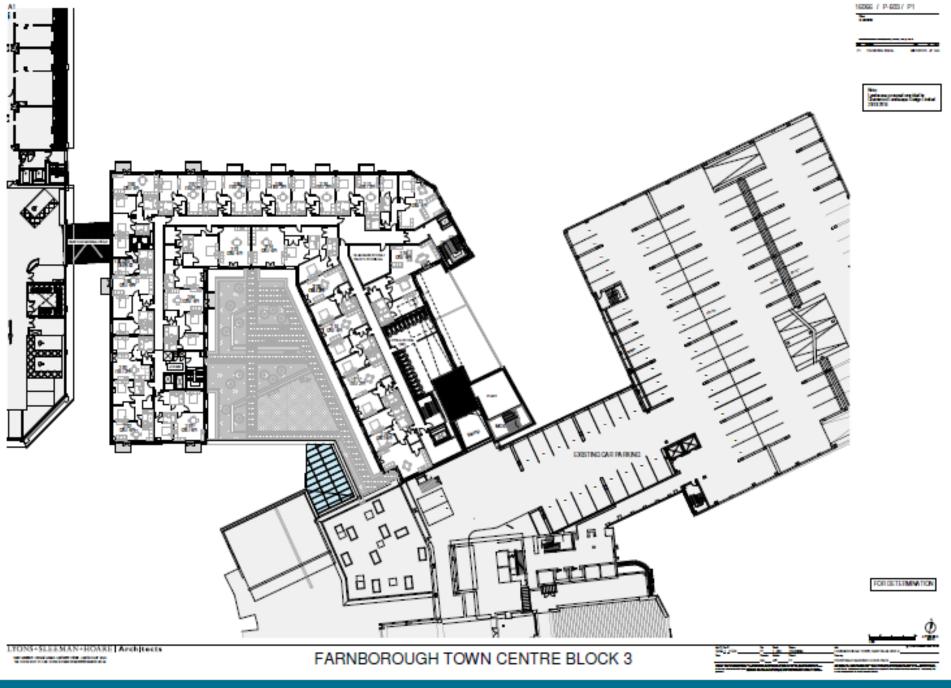

# Item 7: 19/00103/FULPP

Block 3 Queensmead, Farnborough

RUSHMOOR BOROUGH COUNCIL

RUSHMOOR BOROUGH COUNCIL

FOR DETERMINATION

ø

50

.....