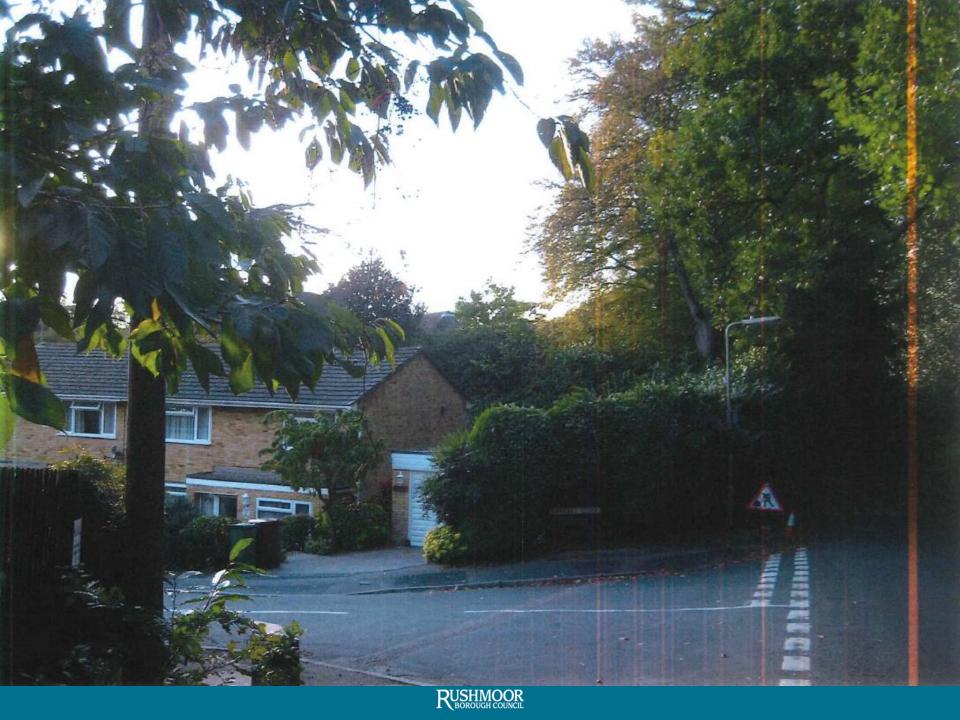

# Development Management Committee

# 10<sup>th</sup> April 2019



## Development Management Committee

# Item 5 : 18/00614/FULPP

### Randell House, Fernhill Road, Blackwater





















































Proposed North-East Elevation Scale - 1:100

Scale 1:100

3 4 5

(metres) 10





KEY: -

-

10

Existing Building Ou

Previous Consent

Irritation State

Artstone Horizontal Weather Boarding Terracotta Tile Hangings

Off white colour render

NUTES





Proposed South-West Elevation



Proposed South-East Elevation

(metres) 10

Scale 1:100

harrisirwin Project Existing Building Outline Off white colour render Drawing Title: Proposed South West and South East Elevation Red/Orange Facing Brick PLANNING 3(4)5 1:100 D0 2405 · HIA · ZZ · ZZ · DR · A · 94001

KEY: \_

\_

Previous Consent

Imitation Slate

Horizontal Weather Boarding Terracotta Tile Hangings

N3 JPE Orane Desclard Ry Ry Liplate Searchite



































## Development Management Committee

# Item 6 : 19/0