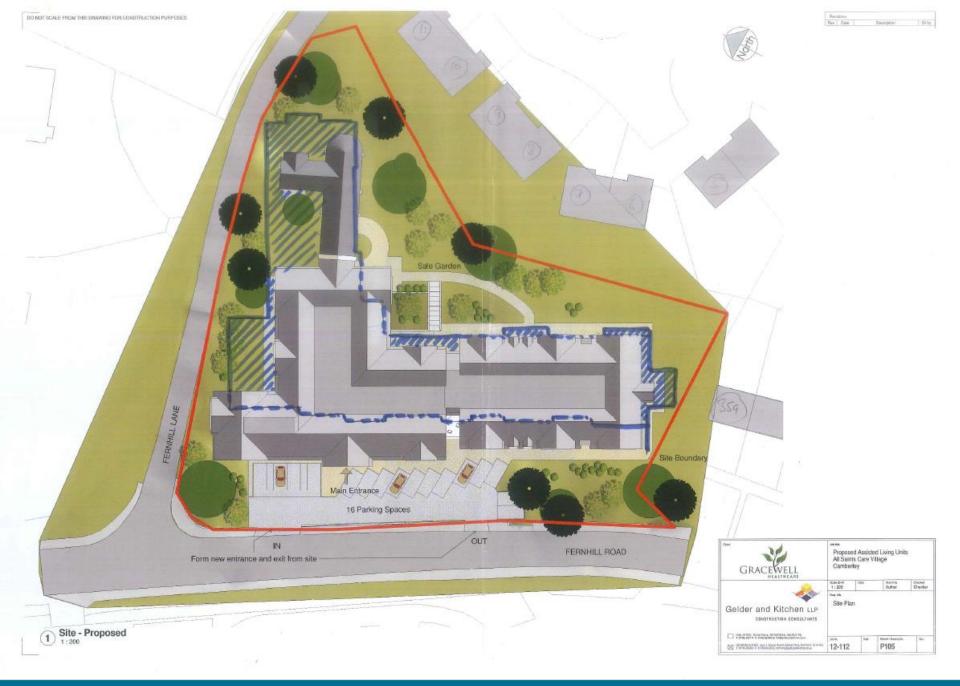

# Item 5 : 18/00614/FULPP

### Randell House, Fernhill Road, Blackwater

Proposed North-East Elevation Scale - 1:100

Scale 1:100

3 4 5

(metres) 10

KEY: -

-

10