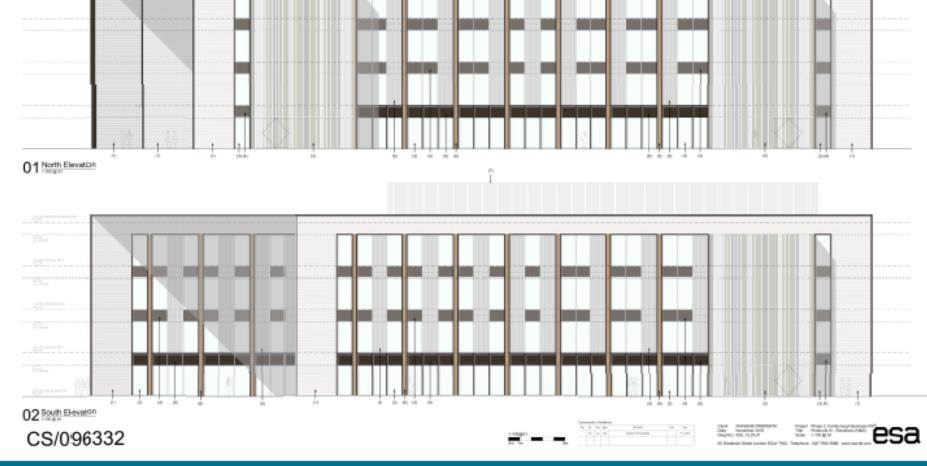

# Item 6 : 19/00048/FULPP

Proposed Pinehurst 4 Development Site, Pinehurst Road, Farnborough

#### CS/096332

Davi Ph/2012/PDPDR3V Project Pases1, fami main forces (PM) Eng fin. 18(1) (1)/21 Each 10(0)/21 IN Oracles David 2010/1210/1203, 1002/201100

01 1st and 2nd Floor Plans

01 4th Floor Plan - Plant Room